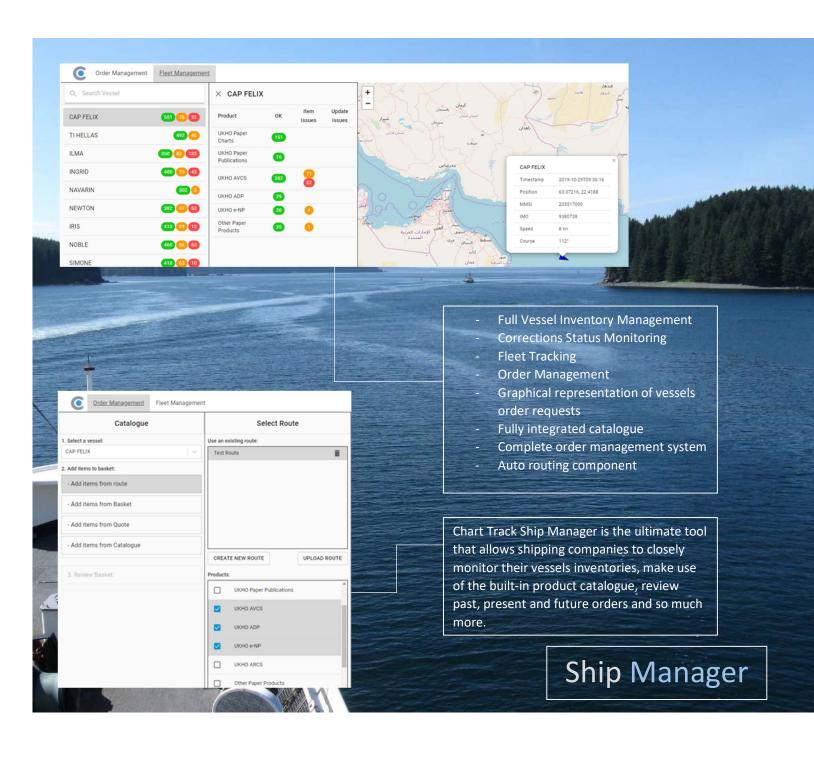

Ship Manager

## CHART TRACK SHIP MANAGER

Since 1999, Chart Track has been successfully assisting Mariners to sail safely and efficiently.

Chart Track ENC TRACK is a service provided to ensure digital charts coverage for all types of vessels, with high flexibility in terms of budgeting, kept in mind.