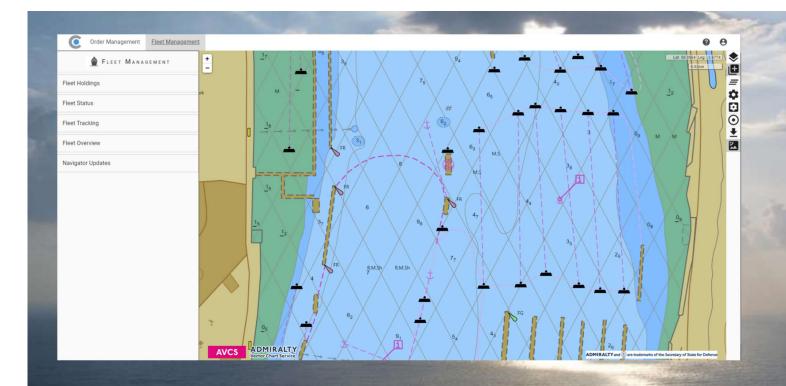

## CHART TRACK SHIP MANAGER

Since 1999, Chart Track has been successfully assisting Mariners to sail safely and efficiently.

Chart Track ENC TRACK is a service provided to ensure digital charts coverage for all types of vessels, with high flexibility in terms of budgeting, kept in mind.